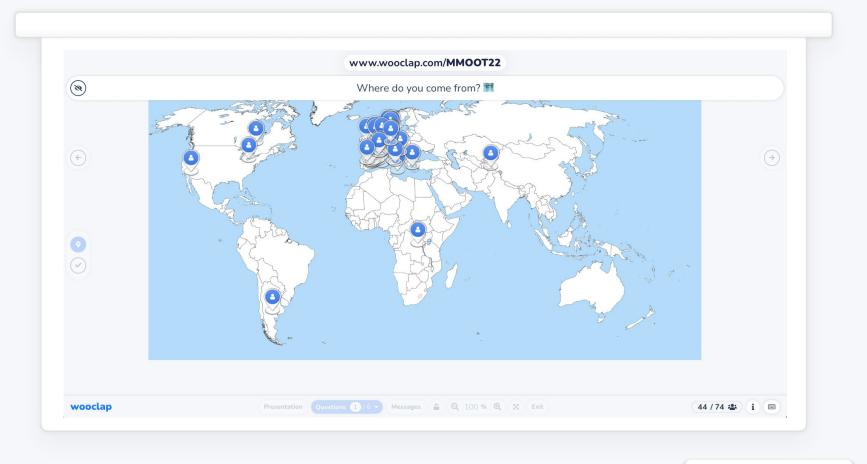

# Agenda



Turn your participants into active learners!



2

**Engage students with Wooclap plugin** 











# What neuro-education says about learning



Attention



6



Attention



#### **Active engagement**







Feedback



8





# Turn your participants into active learners!

# **Engage** your audience with the Wooclap interactive questions plugin





# 15+ types of questions













# A growing community of Higher Ed specialists





### They trust us





16



# **Engage students with Wooclap plugin**

|                | Fill in the blanks in t                                   | his famous quote 🖊                 | -                |
|----------------|-----------------------------------------------------------|------------------------------------|-------------